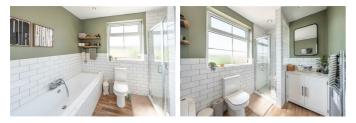

#### **RECEPTION HALLWAY** 12'1" x 7'4" (3.70 x 2.24)

**LOUNGE** 15'8" x 15'6" (4.78 x 4.73)

#### **BEDROOM THREE** 8'2" x 10'0" (2.49 x 3.06)

**BATHROOM/WC** 9'11" x 6'5" (3.04 x 1.98)