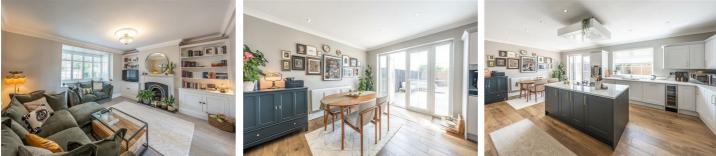

#### **RECEPTION HALLWAY** 12'1" x 7'4" (3.70 x 2.24)

**LOUNGE** 15'8" x 15'6" (4.78 x 4.73)

## **ADDITIONAL PHOTO**

**OPEN PLAN KITCHEN WITH DINING AREA** 23'7" x 12'9" (7.21 x 3.91)

## **ADDITIONAL PHOTO**