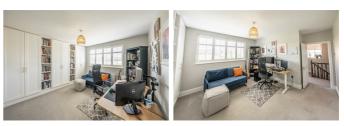

#### **BEDROOM THREE** 8'2" x 10'0" (2.49 x 3.06)

**BATHROOM/WC** 9'11" x 6'5" (3.04 x 1.98)