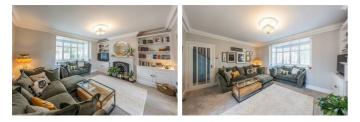

#### **RECEPTION HALLWAY** 12'1" x 7'4" (3.70 x 2.24)

**LOUNGE** 15'8" x 15'6" (4.78 x 4.73)