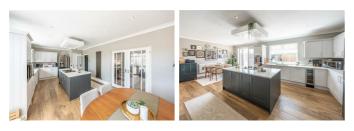

## **ADDITIONAL PHOTO**

**OPEN PLAN KITCHEN WITH DINING AREA** 23'7" x 12'9" (7.21 x 3.91)