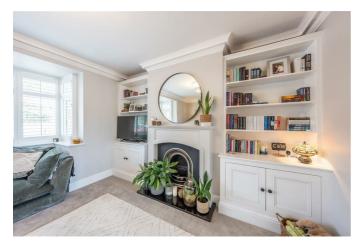

#### **RECEPTION HALLWAY** 12'1" x 7'4" (3.70 x 2.24)

**LOUNGE** 15'8" x 15'6" (4.78 x 4.73)