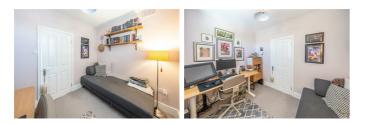

#### **BEDROOM THREE** 8'2" x 10'0" (2.49 x 3.06)

**BATHROOM/WC** 9'11" x 6'5" (3.04 x 1.98)