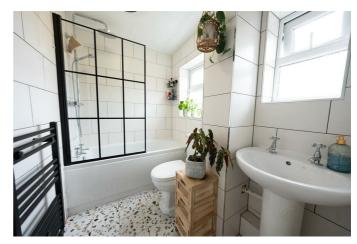

#### Bathroom/w.c

**Bedroom One** 14'11" x 13'2" (4.57 x 4.02)

**Bedroom four** 9'10" x 8'3" (3.00 x 2.53 )