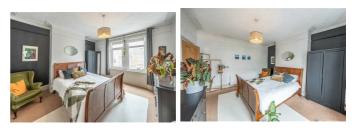

#### Bathroom/w.c

**Bedroom One** 14'11" x 13'2" (4.57 x 4.02)

**Bedroom four** 9'10" x 8'3" (3.00 x 2.53 )