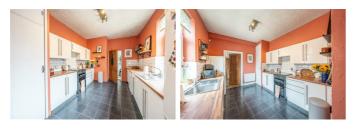

**Entrance Lobby** 

Landing

**Open plan lounge/dining room** 21'10" x 14'1" (6.66 x 4.31)

**Kitchen** 13'8" x 10'1" (4.18 x 3.08 )