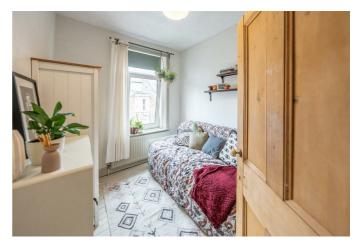

#### Bathroom/w.c

**Bedroom One** 14'11" x 13'2" (4.57 x 4.02)

**Bedroom four** 9'10" x 8'3" (3.00 x 2.53 )