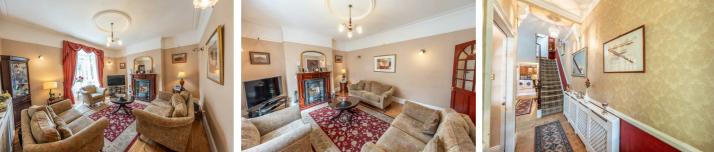

#### **ENTRANCE HALLWAY**

**SITTING ROOM** 17'5" x 17'0" (5.32m x 5.19m)

**DINING ROOM** 22'0" x 19'2" (6.72m x 5.85m)

**KITCHEN** 12'9" x 10'3" (3.90m x 3.13m)

### FIRST FLOOR LANDING

**MASTER BEDROOM** 15'6" x 15'2" (4.73m x 4.64m)

**BEDROOM TWO** 14'6" x 14'5" (4.44m x 4.41m)

**FAMILY BATHROOM** 10'2" x 8'2" (3.11m x 2.49m)