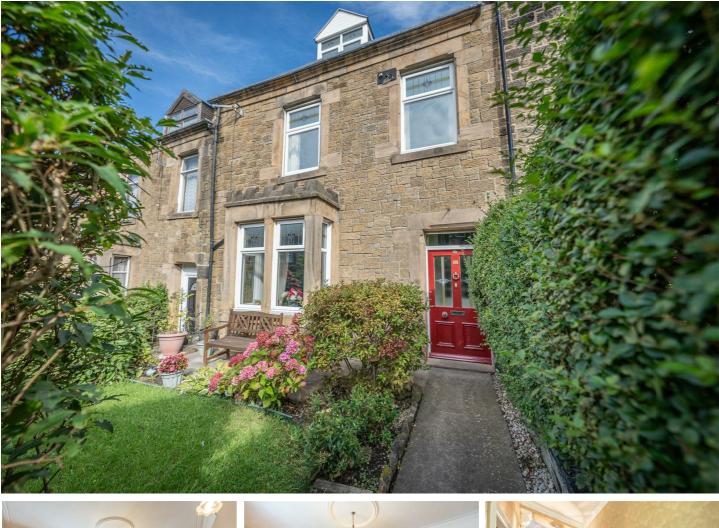

# 17 Beacon Street, Gateshead, NE9 5XN

## £349,950

Charming and deceptively spacious, stone built mid terraced house situated on Beacon Street within this highly sought after area of Low Fell. With a host of original features the accommodation is presented over three floors. The original front door opens into an entrance lobby, entrance hallway with decorative Corbels, sitting room with the focal point being the impressive fireplace with living flame gas fire, 6.7m x 4.5m dining room which is great for entertaining family and friends alike. The kitchen has an integrated oven and access into the extremely private rear yard. The first floor landing has ample storage cupboards and concealed entrance leading to the second floor staircase. The master bedroom offers a lovely outlook, two further good sized bedrooms, bathroom and separate w/c complete the first floor accommodation. The exceptionally roomy attic bedroom gives fabulous views over surrounding countryside. The front garden is laid to lawn with mature borders and the rear yard has a raised, decked sun terrace and double gates providing secure off street parking. Viewings are highly recommended to become a step closer to making this Dream Home your own. FREEHOLD

#### **EXTERNAL**