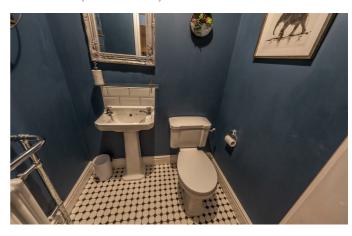

#### **GROUND FLOOR WC**

5'2" x 3'5" (1.60 x 1.05)

**FIRST FLOOR** 

**FAMILY BATHROOM/WC** 8'3" x 7'10" (2.54 x 2.41)