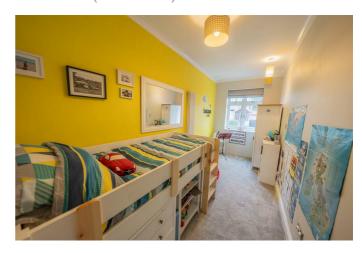

#### **BEDROOM ONE**

16'0" x 12'5" (4.88 x 3.80)

**BEDROOM TWO** 

11'4" x 11'8" (3.47 x 3.58)

**BEDROOM THREE** 

9'4" x 7'0" (2.85 x 2.14)

#### **BEDROOM FOUR EXTENDED**

15'3" x 6'7" (4.67 x 2.01)