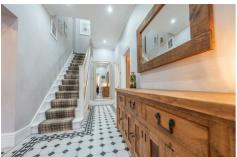

#### **ENTRANCE LOBBY**

#### **RECEPTION HALLWAY**

14'3" x 12'6" (4.36 x 3.83)

**LOUNGE** 14'6" x 12'6" (4.43 x 3.83)

**DINING ROOM / KITCHEN** 15'1" x 18'2" (4.62 x 5.55)