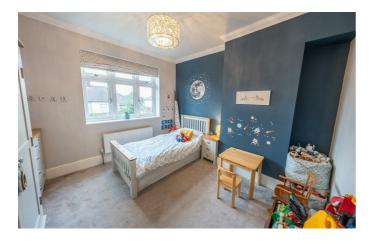

#### **BEDROOM ONE**

16'0" x 12'5" (4.88 x 3.80)

**BEDROOM TWO** 

11'4" x 11'8" (3.47 x 3.58)

**BEDROOM THREE** 

9'4" x 7'0" (2.85 x 2.14)

#### **BEDROOM FOUR EXTENDED**

15'3" x 6'7" (4.67 x 2.01)