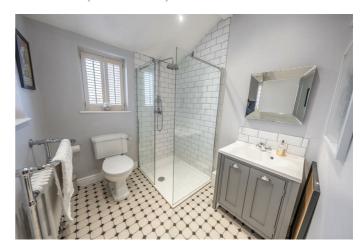

#### **GROUND FLOOR WC**

5'2" x 3'5" (1.60 x 1.05)

**FIRST FLOOR** 

**FAMILY BATHROOM/WC** 8'3" x 7'10" (2.54 x 2.41)

#### **EN SUITE SHOWER ROOM/WC**

7'6" x 6'7" (2.30 x 2.01)