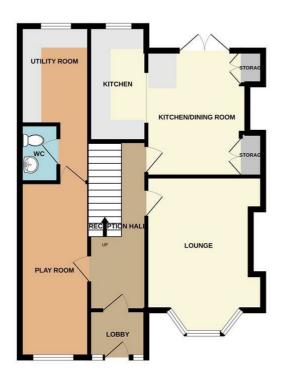

#### **ENTRANCE LOBBY**

#### **RECEPTION HALLWAY**

14'3" x 12'6" (4.36 x 3.83)

**LOUNGE** 14'6" x 12'6" (4.43 x 3.83)

**DINING ROOM / KITCHEN** 15'1" x 18'2" (4.62 x 5.55)

## EXTENDED PLAYROOM / THIRD RECEPTION ROOM

16'7" x 6'7" (5.06 x 2.02)

**EXTENDED UTILITY ROOM** 6'7" x 16'7" (2.02 x 5.06)

#### **GROUND FLOOR WC**

5'2" x 3'5" (1.60 x 1.05)

**FIRST FLOOR** 

**FAMILY BATHROOM/WC** 8'3" x 7'10" (2.54 x 2.41)

Fixtures and fittings other than those mentioned are to be agreed with the seller. We cannot also confirm at this stage of marketing the tenure of this house.

GROUND FLOOR 1ST FLOOR

NOT TO SCALE

Whilst every attempt has been made to ensure the accuracy of the floorplan contained here, measurements of doors, unifores, rooms and any other items are approximate and no responsibility is taken for any error, omission or mis-statement. This plan is for illustrative purposes only and should be used as such by any prospective purchaser. The services, systems and appliances shown have been tested and no guarantee as to their operability or efficiency can be given.