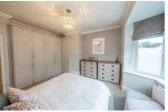

#### **BEDROOM ONE**

16'0" x 12'5" (4.88 x 3.80)

**BEDROOM TWO** 

11'4" x 11'8" (3.47 x 3.58)

**BEDROOM THREE** 

9'4" x 7'0" (2.85 x 2.14)