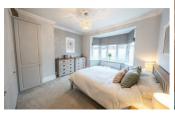

#### **BEDROOM ONE**

16'0" x 12'5" (4.88 x 3.80)

**BEDROOM TWO** 

11'4" x 11'8" (3.47 x 3.58)

**BEDROOM THREE** 

9'4" x 7'0" (2.85 x 2.14)