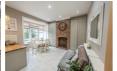

#### **RECEPTION HALLWAY**

14'3" x 12'6" (4.36 x 3.83)

**LOUNGE** 14'6" x 12'6" (4.43 x 3.83)

**DINING ROOM / KITCHEN** 15'1" x 18'2" (4.62 x 5.55)