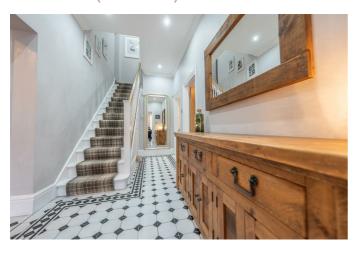

#### **ENTRANCE LOBBY**

#### **RECEPTION HALLWAY**

14'3" x 12'6" (4.36 x 3.83)

**LOUNGE** 14'6" x 12'6" (4.43 x 3.83)

**DINING ROOM / KITCHEN** 15'1" x 18'2" (4.62 x 5.55)