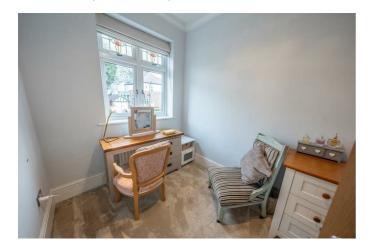

#### **BEDROOM ONE**

16'0" x 12'5" (4.88 x 3.80)

**BEDROOM TWO** 

11'4" x 11'8" (3.47 x 3.58)

**BEDROOM THREE** 

9'4" x 7'0" (2.85 x 2.14)

#### **BEDROOM FOUR EXTENDED**

15'3" x 6'7" (4.67 x 2.01)