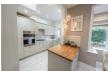

#### **RECEPTION HALLWAY**

14'3" x 12'6" (4.36 x 3.83)

**LOUNGE** 14'6" x 12'6" (4.43 x 3.83)

**DINING ROOM / KITCHEN** 15'1" x 18'2" (4.62 x 5.55)