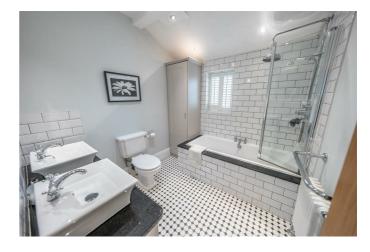

#### **GROUND FLOOR WC**

5'2" x 3'5" (1.60 x 1.05)

**FIRST FLOOR** 

**FAMILY BATHROOM/WC** 8'3" x 7'10" (2.54 x 2.41)