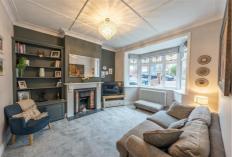

#### **RECEPTION HALLWAY**

14'3" x 12'6" (4.36 x 3.83)

**LOUNGE** 14'6" x 12'6" (4.43 x 3.83)

**DINING ROOM / KITCHEN** 15'1" x 18'2" (4.62 x 5.55)