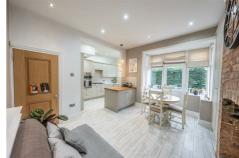

#### **RECEPTION HALLWAY**

14'3" x 12'6" (4.36 x 3.83)

**LOUNGE** 14'6" x 12'6" (4.43 x 3.83)

**DINING ROOM / KITCHEN** 15'1" x 18'2" (4.62 x 5.55)