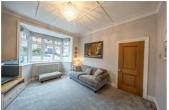

#### **BEDROOM ONE**

16'0" x 12'5" (4.88 x 3.80)

**BEDROOM TWO** 

11'4" x 11'8" (3.47 x 3.58)

**BEDROOM THREE** 

9'4" x 7'0" (2.85 x 2.14)

#### **BEDROOM FOUR EXTENDED**

15'3" x 6'7" (4.67 x 2.01)