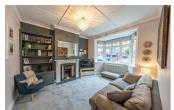

#### **RECEPTION HALLWAY**

14'3" x 12'6" (4.36 x 3.83)

**LOUNGE** 14'6" x 12'6" (4.43 x 3.83)

**DINING ROOM / KITCHEN** 15'1" x 18'2" (4.62 x 5.55)