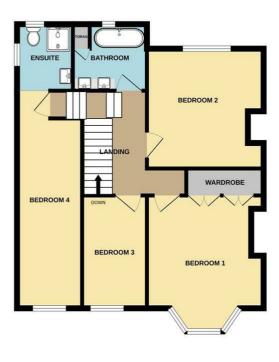

#### **GROUND FLOOR WC**

5'2" x 3'5" (1.60 x 1.05)

**FIRST FLOOR** 

**FAMILY BATHROOM/WC** 8'3" x 7'10" (2.54 x 2.41)

#### **BEDROOM ONE**

16'0" x 12'5" (4.88 x 3.80)

**BEDROOM TWO** 

11'4" x 11'8" (3.47 x 3.58)

**BEDROOM THREE** 

9'4" x 7'0" (2.85 x 2.14)

#### **BEDROOM FOUR EXTENDED**

15'3" x 6'7" (4.67 x 2.01)

#### **EN SUITE SHOWER ROOM/WC**

7'6" x 6'7" (2.30 x 2.01)

Fixtures and fittings other than those mentioned are to be agreed with the seller. We cannot also confirm at this stage of marketing the tenure of this house.

GROUND FLOOR 1ST FLOOR

NOT TO SCALE

Whilst every attempt has been made to ensure the accuracy of the floorplan contained here, measurements of doors, unifores, rooms and any other items are approximate and no responsibility is taken for any error, omission or mis-statement. This plan is for illustrative purposes only and should be used as such by any prospective purchaser. The services, systems and appliances shown have been tested and no guarantee as to their operability or efficiency can be given.