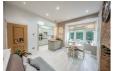

#### **RECEPTION HALLWAY**

14'3" x 12'6" (4.36 x 3.83)

**LOUNGE** 14'6" x 12'6" (4.43 x 3.83)

**DINING ROOM / KITCHEN** 15'1" x 18'2" (4.62 x 5.55)