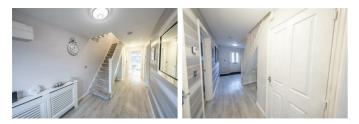

## ENTRANCE HALLWAY

18'11" x 6'6" (5.78 x 1.99)

**GROUND FLOOR WC** 5'8" x 4'5" (1.75 x 1.37)

**LOUNGE** 12'9" x 14'0" (3.90 x 4.28)

**KITCHEN WITH DINING AREA** 18'2" x 11'0" (5.54 x 3.36)

**UTILITY ROOM** 6'10" x 3'10" (2.10 x 1.18)

**FIRST FLOOR LANDING** 

**BEDROOM ONE** 12'0" x 11'10" (3.68 x 3.62)

EN SUITE SHOWER ROOM/WC

6'7" x 5'4" (2.03 x 1.65)

**BEDROOM TWO** 10'8" x 11'3" (3.27 x 3.43)

**BEDROOM THREE** 7'4" x 9'0" (2.25 x 2.76)