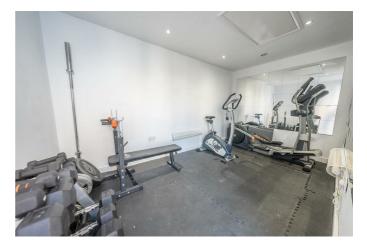

**BEDROOM FOUR** 7'4" x 9'0" (2.25 x 2.76)

**FAMILY BATHROOM/WC** 5'6" x 6'7" (1.68 x 2.03)

**GARAGE / HOME GYM** 

The garage has been converted into a home gym. With French style doors which opens out into the rear garden. There is also a storage area which is accessed via the original garage door.