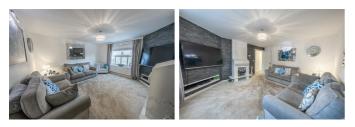

## ENTRANCE HALLWAY

18'11" x 6'6" (5.78 x 1.99)

**GROUND FLOOR WC** 5'8" x 4'5" (1.75 x 1.37)

**LOUNGE** 12'9" x 14'0" (3.90 x 4.28)

**KITCHEN WITH DINING AREA** 18'2" x 11'0" (5.54 x 3.36)

**UTILITY ROOM** 6'10" x 3'10" (2.10 x 1.18)