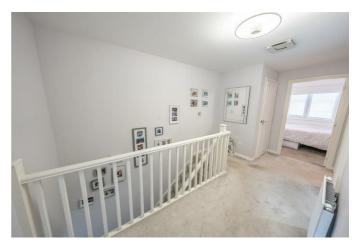

**FIRST FLOOR LANDING** 

**BEDROOM ONE** 12'0" x 11'10" (3.68 x 3.62)

EN SUITE SHOWER ROOM/WC

6'7" x 5'4" (2.03 x 1.65)

**BEDROOM TWO** 10'8" x 11'3" (3.27 x 3.43)

**BEDROOM THREE** 7'4" x 9'0" (2.25 x 2.76)