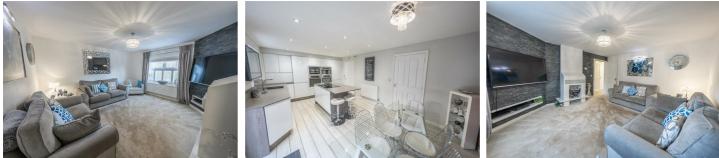

## ENTRANCE HALLWAY

18'11" x 6'6" (5.78 x 1.99)

**GROUND FLOOR WC** 5'8" x 4'5" (1.75 x 1.37)

**LOUNGE** 12'9" x 14'0" (3.90 x 4.28)

**KITCHEN WITH DINING AREA** 18'2" x 11'0" (5.54 x 3.36)

**UTILITY ROOM** 6'10" x 3'10" (2.10 x 1.18)