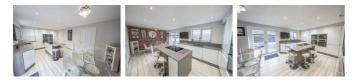

## ENTRANCE HALLWAY

18'11" x 6'6" (5.78 x 1.99)

**GROUND FLOOR WC** 5'8" x 4'5" (1.75 x 1.37)

**LOUNGE** 12'9" x 14'0" (3.90 x 4.28)

**KITCHEN WITH DINING AREA** 18'2" x 11'0" (5.54 x 3.36)

**UTILITY ROOM** 6'10" x 3'10" (2.10 x 1.18)