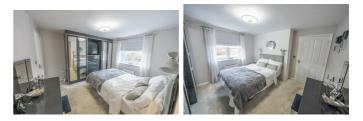

**FIRST FLOOR LANDING** 

**BEDROOM ONE** 12'0" x 11'10" (3.68 x 3.62)

EN SUITE SHOWER ROOM/WC

6'7" x 5'4" (2.03 x 1.65)

**BEDROOM TWO** 10'8" x 11'3" (3.27 x 3.43)

**BEDROOM THREE** 7'4" x 9'0" (2.25 x 2.76)