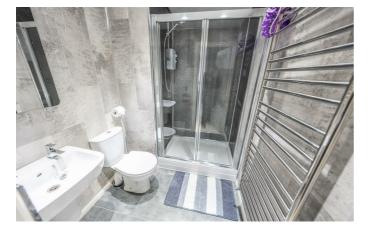

**FIRST FLOOR LANDING** 

**BEDROOM ONE** 12'0" x 11'10" (3.68 x 3.62)

EN SUITE SHOWER ROOM/WC

6'7" x 5'4" (2.03 x 1.65)

**BEDROOM TWO** 10'8" x 11'3" (3.27 x 3.43)

**BEDROOM THREE** 7'4" x 9'0" (2.25 x 2.76)