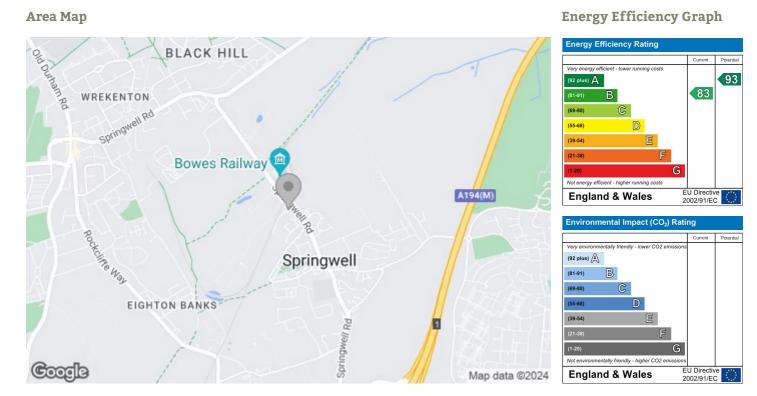

WC** 5'8" x 4'5" (1.75 x 1.37)



**LOUNGE** 12'9" x 14'0" (3.90 x 4.28)



**KITCHEN WITH DINING AREA** 18'2" x 11'0" (5.54 x 3.36)



**UTILITY ROOM** 6'10" x 3'10" (2.10 x 1.18)



**FIRST FLOOR LANDING** 



**BEDROOM ONE** 12'0" x 11'10" (3.68 x 3.62)



EN SUITE SHOWER ROOM/WC

6'7" x 5'4" (2.03 x 1.65)



**BEDROOM TWO** 10'8" x 11'3" (3.27 x 3.43)



**BEDROOM THREE** 7'4" x 9'0" (2.25 x 2.76)



**BEDROOM FOUR** 7'4" x 9'0" (2.25 x 2.76)



**FAMILY BATHROOM/WC** 5'6" x 6'7" (1.68 x 2.03)



**GARAGE / HOME GYM** 



The garage has been converted into a home gym. With French style doors which opens out into the rear garden. There is also a storage area which is accessed via the original garage door.

**EXTERNAL** 



#### **REAR GARDEN**



#### **SIDE GARDEN**



### PARKING





These particulars, whilst believed to be accurate are set out as a general outline only for guidance an do not constitute any part of an offer or contract, purchaser should not rely on them as statements of representation of fact, but must satisfy themselves by inspection or otherwise as to their accuracy. No person in this firms employment has the authority to make or give an representation or warranty in respect of the property.

429 Durham Road Gateshead NE9 5AN

0191 4874211 home@gordon-brown.co.uk www.gordon-brown.co.uk