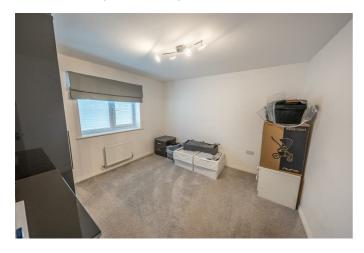

**FIRST FLOOR LANDING** 

**BEDROOM ONE** 12'0" x 11'10" (3.68 x 3.62)

EN SUITE SHOWER ROOM/WC

6'7" x 5'4" (2.03 x 1.65)

**BEDROOM TWO** 10'8" x 11'3" (3.27 x 3.43)

**BEDROOM THREE** 7'4" x 9'0" (2.25 x 2.76)

**BEDROOM FOUR** 7'4" x 9'0" (2.25 x 2.76)

**FAMILY BATHROOM/WC** 5'6" x 6'7" (1.68 x 2.03)

**GARAGE / HOME GYM** 

The garage has been converted into a home gym. With French style doors which opens out into the rear garden. There is also a storage area which is accessed via the original garage door.