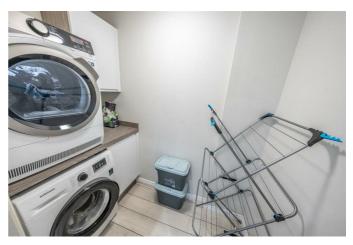

## ENTRANCE HALLWAY

18'11" x 6'6" (5.78 x 1.99)

**GROUND FLOOR WC** 5'8" x 4'5" (1.75 x 1.37)

**LOUNGE** 12'9" x 14'0" (3.90 x 4.28)

**KITCHEN WITH DINING AREA** 18'2" x 11'0" (5.54 x 3.36)

**UTILITY ROOM** 6'10" x 3'10" (2.10 x 1.18)