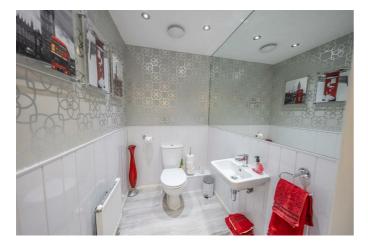

**FIRST FLOOR LANDING** 

**BEDROOM ONE** 12'0" x 11'10" (3.68 x 3.62)

EN SUITE SHOWER ROOM/WC

6'7" x 5'4" (2.03 x 1.65)

**BEDROOM TWO** 10'8" x 11'3" (3.27 x 3.43)

**BEDROOM THREE** 7'4" x 9'0" (2.25 x 2.76)

**BEDROOM FOUR** 7'4" x 9'0" (2.25 x 2.76)

**FAMILY BATHROOM/WC** 5'6" x 6'7" (1.68 x 2.03)

**GARAGE / HOME GYM** 

The garage has been converted into a home gym. With French style doors which opens out into the rear garden. There is also a storage area which is accessed via the original garage door.