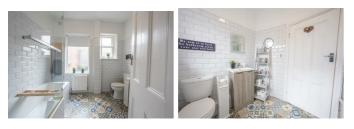

**GROUND FLOOR SHOWER ROOM/WC** 8'11" x 4'9" (2.73 x 1.45)

**FIRST FLOOR LANDING** 

**MASTER BEDROOM ONE** 18'2" x 13'9" (5.55 x 4.20)

**BEDROOM TWO** 14'0" x 13'2" (4.27 x 4.02)

**BEDROOM THREE** 9'10" x 8'7" (3.02 x 2.62)