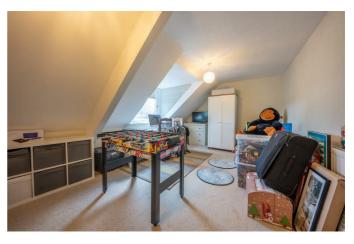

**ATTIC BEDROOM FOUR** 10'7" x 13'1" (3.25 x 4.00)

**ATTIC BEDROOM FIVE** 20'1" x 11'8" (6.14 x 3.57)

**FAMILY BATHROOM/WC** 8'10" x 6'6" (2.70 x 2.00)

SECOND FLOOR LANDING

**EXTERNAL** 