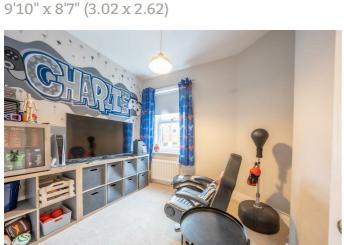

**GROUND FLOOR SHOWER ROOM/WC** 8'11" x 4'9" (2.73 x 1.45)

**FIRST FLOOR LANDING** 

**MASTER BEDROOM ONE** 18'2" x 13'9" (5.55 x 4.20)

**BEDROOM TWO** 14'0" x 13'2" (4.27 x 4.02)

**BEDROOM THREE** 9'10" x 8'7" (3.02 x 2.62)