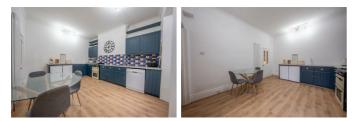

Upon entering, you are greeted by an inviting entrance lobby leading to a spacious reception hallway. The cozy lounge features a delightful log burning stove, perfect for relaxing evenings. The property also offers a breakfasting room and a beautifully appointed dining kitchen, ideal for both casual meals and entertaining. The ground floor further includes a convenient laundry room and a well-appointed shower room/wc, adding to the functionality of the home. Moving to the middle floor, you will find three bedrooms, with bedrooms one and two showcasing period fireplaces and alcove wardrobes, adding character and storage space. A principal family bathroom is also located on this floor, offering modern amenities and style.

# RECEPTION HALLWAY

22'2" x 6'7" (6.76 x 2.02)

**LOUNGE** 14'7" x 16'11" (4.47 x 5.17)

**KITCHEN / DINING AREA** 13'2" x 13'10" (4.02 x 4.22)

**BREAKFASTING ROOM** 9'11" x 11'7" (3.04 x 3.54)

**UTILITY ROOM** 5'0" x 6'2" (1.54 x 1.88)