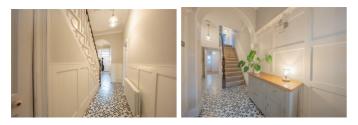

Upon entering, you are greeted by an inviting entrance lobby leading to a spacious reception hallway. The cozy lounge features a delightful log burning stove, perfect for relaxing evenings. The property also offers a breakfasting room and a beautifully appointed dining kitchen, ideal for both casual meals and entertaining. The ground floor further includes a convenient laundry room and a well-appointed shower room/wc, adding to the functionality of the home. Moving to the middle floor, you will find three bedrooms, with bedrooms one and two showcasing period fireplaces and alcove wardrobes, adding character and storage space. A principal family bathroom is also located on this floor, offering modern amenities and style.

# RECEPTION HALLWAY

22'2" x 6'7" (6.76 x 2.02)

**LOUNGE** 14'7" x 16'11" (4.47 x 5.17)

**KITCHEN / DINING AREA** 13'2" x 13'10" (4.02 x 4.22)

**BREAKFASTING ROOM** 9'11" x 11'7" (3.04 x 3.54)

**UTILITY ROOM** 5'0" x 6'2" (1.54 x 1.88)