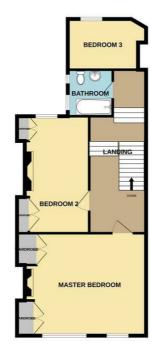

**GROUND FLOOR SHOWER ROOM/WC** 8'11" x 4'9" (2.73 x 1.45)

**FIRST FLOOR LANDING** 

**MASTER BEDROOM ONE** 18'2" x 13'9" (5.55 x 4.20)

**BEDROOM TWO** 14'0" x 13'2" (4.27 x 4.02)

**BEDROOM THREE** 9'10" x 8'7" (3.02 x 2.62)

### **Floor Plan**

GROUND FLOOR

1ST FLOOR

2ND FLOOR

NOT TO SCALE

Whilst every attempt has been made to ensure the accuracy of the floopian contained here, measurements of doors, windows, more may any ensure thems are approximate and no responsibility is taken for any error, emission or mis-statement. This plan is for illustrative purposes only and should be used as such by any prospective purchaser. The services, systems and applicances shown have not been set as a such by any as to their operability or efficiency can be given. Made with Meropoix (2024