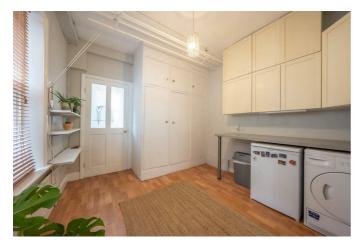

# RECEPTION HALLWAY

22'2" x 6'7" (6.76 x 2.02)

**LOUNGE** 14'7" x 16'11" (4.47 x 5.17)

**KITCHEN / DINING AREA** 13'2" x 13'10" (4.02 x 4.22)

**BREAKFASTING ROOM** 9'11" x 11'7" (3.04 x 3.54)

**UTILITY ROOM** 5'0" x 6'2" (1.54 x 1.88)

**GROUND FLOOR SHOWER ROOM/WC** 8'11" x 4'9" (2.73 x 1.45)

**FIRST FLOOR LANDING** 

**MASTER BEDROOM ONE** 18'2" x 13'9" (5.55 x 4.20)

**BEDROOM TWO** 14'0" x 13'2" (4.27 x 4.02)

**BEDROOM THREE** 9'10" x 8'7" (3.02 x 2.62)