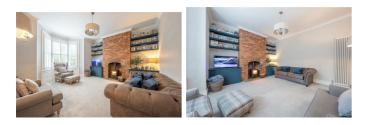

Upon entering, you are greeted by an inviting entrance lobby leading to a spacious reception hallway. The cozy lounge features a delightful log burning stove, perfect for relaxing evenings. The property also offers a breakfasting room and a beautifully appointed dining kitchen, ideal for both casual meals and entertaining. The ground floor further includes a convenient laundry room and a well-appointed shower room/wc, adding to the functionality of the home. Moving to the middle floor, you will find three bedrooms, with bedrooms one and two showcasing period fireplaces and alcove wardrobes, adding character and storage space. A principal family bathroom is also located on this floor, offering modern amenities and style.

# RECEPTION HALLWAY

22'2" x 6'7" (6.76 x 2.02)

**LOUNGE** 14'7" x 16'11" (4.47 x 5.17)

**KITCHEN / DINING AREA** 13'2" x 13'10" (4.02 x 4.22)

**BREAKFASTING ROOM** 9'11" x 11'7" (3.04 x 3.54)

**UTILITY ROOM** 5'0" x 6'2" (1.54 x 1.88)