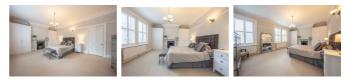

Upon entering, you are greeted by an inviting entrance lobby leading to a spacious reception hallway. The cozy lounge features a delightful log burning stove, perfect for relaxing evenings. The property also offers a breakfasting room and a beautifully appointed dining kitchen, ideal for both casual meals and entertaining. The ground floor further includes a convenient laundry room and a well-appointed shower room/wc, adding to the functionality of the home. Moving to the middle floor, you will find three bedrooms, with bedrooms one and two showcasing period fireplaces and alcove wardrobes, adding character and storage space. A principal family bathroom is also located on this floor, offering modern amenities and style.

# RECEPTION HALLWAY

22'2" x 6'7" (6.76 x 2.02)

**LOUNGE** 14'7" x 16'11" (4.47 x 5.17)

**KITCHEN / DINING AREA** 13'2" x 13'10" (4.02 x 4.22)

**BREAKFASTING ROOM** 9'11" x 11'7" (3.04 x 3.54)

**UTILITY ROOM** 5'0" x 6'2" (1.54 x 1.88)

**GROUND FLOOR SHOWER ROOM/WC** 8'11" x 4'9" (2.73 x 1.45)

**FIRST FLOOR LANDING** 

**MASTER BEDROOM ONE** 18'2" x 13'9" (5.55 x 4.20)

**BEDROOM TWO** 14'0" x 13'2" (4.27 x 4.02)

**BEDROOM THREE** 9'10" x 8'7" (3.02 x 2.62)