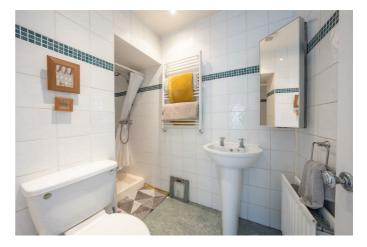

**GROUND FLOOR SHOWER ROOM/WC** 8'11" x 4'9" (2.73 x 1.45)

**FIRST FLOOR LANDING** 

**MASTER BEDROOM ONE** 18'2" x 13'9" (5.55 x 4.20)

**BEDROOM TWO** 14'0" x 13'2" (4.27 x 4.02)

**BEDROOM THREE** 9'10" x 8'7" (3.02 x 2.62)