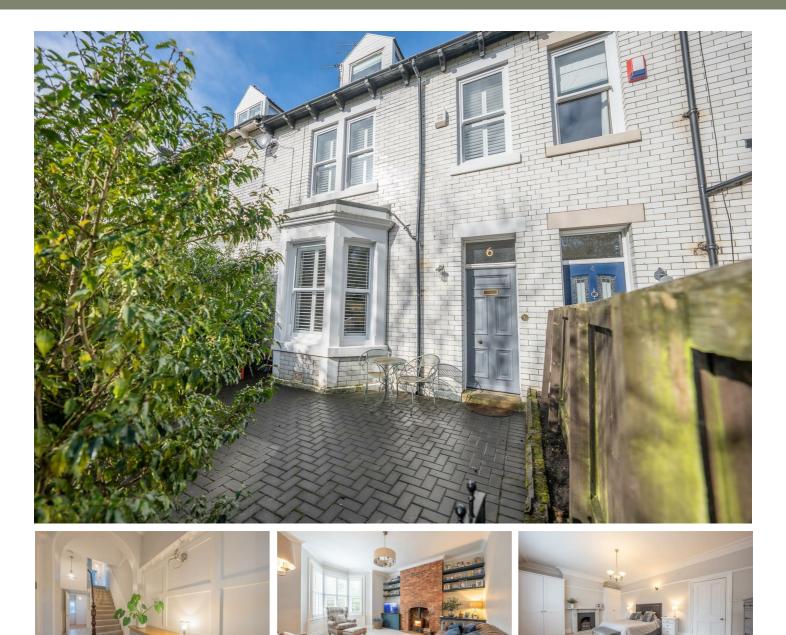

## 6 Selborne Avenue, Gateshead, NE9 6ET

## £359,995

This is a lovely five bedroom home located on Selbourne Avenue, a stunning Victorian Terraced house within the leafy and central area of Low Fell, offering a picturesque view of Low Fell dene. This grand residence spans three floors, showcasing a blend of original features and modern upgrades, creating a charming and elegant living space.

Upon entering, you are greeted by an inviting entrance lobby leading to a spacious reception hallway. The cozy lounge features a delightful log burning stove, perfect for relaxing evenings. The property also offers a breakfasting room and a beautifully appointed dining kitchen, ideal for both casual meals and entertaining. The ground floor further includes a convenient laundry room and a well-appointed shower room/wc, adding to the functionality of the home. Moving to the middle floor, you will find three bedrooms, with bedrooms one and two showcasing period fireplaces and alcove wardrobes, adding character and storage space. A principal family bathroom is also located on this floor, offering modern amenities and style.