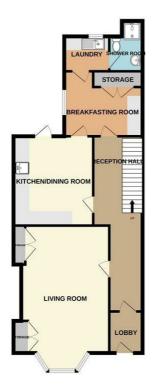

### ENTRANCE LOBBY

5'0" x 6'3" (1.54 x 1.92)

# RECEPTION HALLWAY

22'2" x 6'7" (6.76 x 2.02)

**LOUNGE** 14'7" x 16'11" (4.47 x 5.17)

**KITCHEN / DINING AREA** 13'2" x 13'10" (4.02 x 4.22)

**BREAKFASTING ROOM** 9'11" x 11'7" (3.04 x 3.54)

**UTILITY ROOM** 5'0" x 6'2" (1.54 x 1.88)

**GROUND FLOOR SHOWER ROOM/WC** 8'11" x 4'9" (2.73 x 1.45)

**FIRST FLOOR LANDING** 

**MASTER BEDROOM ONE** 18'2" x 13'9" (5.55 x 4.20)

**BEDROOM TWO** 14'0" x 13'2" (4.27 x 4.02)

**BEDROOM THREE** 9'10" x 8'7" (3.02 x 2.62)

### **Floor Plan**

GROUND FLOOR

1ST FLOOR

2ND FLOOR

NOT TO SCALE

Whilst every attempt has been made to ensure the accuracy of the floopian contained here, measurements of doors, windows, more may any ensure thems are approximate and no responsibility is taken for any error, emission or mis-statement. This plan is for illustrative purposes only and should be used as such by any prospective purchaser. The services, systems and applicances shown have not been set as a such by any as to their operability or efficiency can be given. Made with Meropoix (2024