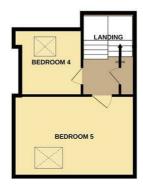

**ATTIC BEDROOM FOUR** 10'7" x 13'1" (3.25 x 4.00)

**ATTIC BEDROOM FIVE** 20'1" x 11'8" (6.14 x 3.57)

**FAMILY BATHROOM/WC** 8'10" x 6'6" (2.70 x 2.00)

SECOND FLOOR LANDING

**EXTERNAL** 

### **Floor Plan**

GROUND FLOOR

1ST FLOOR

2ND FLOOR

NOT TO SCALE

Whilst every attempt has been made to ensure the accuracy of the floopian contained here, measurements of doors, windows, more may any ensure thems are approximate and no responsibility is taken for any error, emission or mis-statement. This plan is for illustrative purposes only and should be used as such by any prospective purchaser. The services, systems and applicances shown have not been set as a such by any as to their operability or efficiency can be given. Made with Meropoix (2024