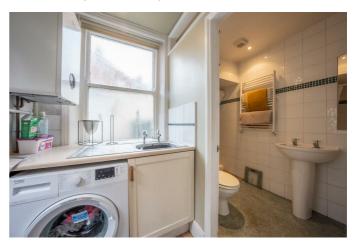

# RECEPTION HALLWAY

22'2" x 6'7" (6.76 x 2.02)

**LOUNGE** 14'7" x 16'11" (4.47 x 5.17)

**KITCHEN / DINING AREA** 13'2" x 13'10" (4.02 x 4.22)

**BREAKFASTING ROOM** 9'11" x 11'7" (3.04 x 3.54)

**UTILITY ROOM** 5'0" x 6'2" (1.54 x 1.88)

**GROUND FLOOR SHOWER ROOM/WC** 8'11" x 4'9" (2.73 x 1.45)

**FIRST FLOOR LANDING** 

**MASTER BEDROOM ONE** 18'2" x 13'9" (5.55 x 4.20)

**BEDROOM TWO** 14'0" x 13'2" (4.27 x 4.02)

**BEDROOM THREE** 9'10" x 8'7" (3.02 x 2.62)