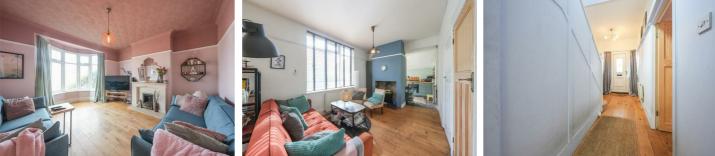

#### **ENTRANCE HALLWAY**

**LIVING ROOM** 16'2" x 14'2" (4.95m x 4.32m)

**SITTING ROOM/DINING ROOM** 25'2" x 16'11" red to 9'6" (7.69m x 5.17m red to 2.91m)

**KITCHEN** 9'5" x 8'8" (2.89m x 2.65m)