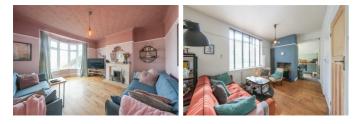

#### **ENTRANCE HALLWAY**

**LIVING ROOM** 16'2" x 14'2" (4.95m x 4.32m)

**SITTING ROOM/DINING ROOM** 25'2" x 16'11" red to 9'6" (7.69m x 5.17m red to 2.91m)

**KITCHEN** 9'5" x 8'8" (2.89m x 2.65m)